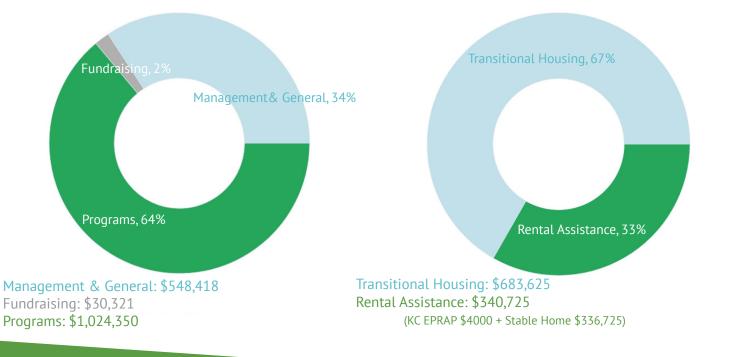

le families on their journeys to stability.

### 2021 Board of Directors

Terry Schulze, Board President Toby Nixon, Board Vice President Ken Davidson, Treasurer Melissa Acton-Buzard J.K. Schatzman Alexis Ruhumuriza

### **Advisory Board**

Mary Lue Gutow Walt Krueger Jane Petter Christine Rose Lynn Sanborn



Mark Shinstrom Susan Sumeri Bill Vadino Amy Walen Peggy Walton

## **Impact By the Numbers**



## 2021 Non-Reviewed Financials

### Total Revenue (\$1.26 million)



#### Government Income: \$298,662 Earned Income: \$440,836

### Contributions: \$528,502

- Individual Donors: \$329,527
- Grants & Foundations: \$149,420
- Churches & Community Organizations: \$94,653
- Businesses: \$36,120
- Events: \$117,224

### Total Expenses (\$1.6 million)

### Program Expenses (\$1.02 million)



### Many thanks to our donors-your support creates success stories like this one:

Anna and her husband fled from Ukraine with their infant son to escape the Russian invasion in February 2022. A local family opened up their home to them for two months, during which they were referred to the Stable Home program for move-in assistance to secure permanent housing. Attain Housing was able to provide the needed funds to help the family gain some much needed stability during a traumatic and life-altering event.

### **Companies & Organizations**

BECU - Totem Lake Branch **BNBuilders** Catherine Holmes Wilkins Charitable Foundation City Of Bellevue City of Kirkland City of Redmond Columbia Athletic Club Coordinated Care of Washington Design Laboratory, Inc. Eastside Community Aid Thrift Shop *