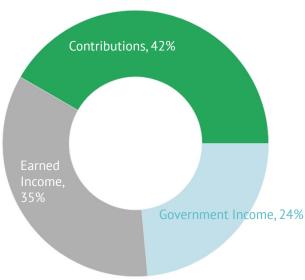

### Total Revenue (\$1.26 million)

#### Government Income: \$298,662 Earned Income: \$440,836

### Contributions: \$528,502

- Individual Donors: \$329,527
- Grants & Foundations: \$149,420
- Churches & Community Organizations: \$94,653
- Businesses: \$36,120
- Events: \$117,224